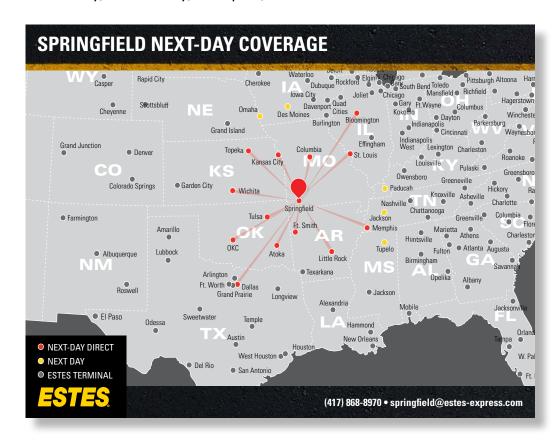

## **SHORT-HAUL FREIGHT SHIPPING**

Springfield, MO

As one of our 26 hub terminals, Estes' <u>Springfield facility</u> serves as a central node in our transportation network. With its 37 doors and advanced sorting and routing technology, the Springfield hub processes shipments from multiple origins, then redistributes them for direct runs to and from major U.S. cities like Dallas, Oklahoma City, Kansas City, Memphis, and more!

Ready to make a <u>short-haul</u> shipment? Whether you're shipping out of our Springfield terminal, or to or from any of its direct points, you'll enjoy:

- Direct lanes that run every night like clockwork
- » Reduced freight handling and superior reliability
- >> Dependable transit times for additional peace of mind

<u>Learn more</u> about our vast hub-and-terminal network and comprehensive short-haul coverage or give your account manager a call today!

From short-haul to long-haul, Estes does it all.